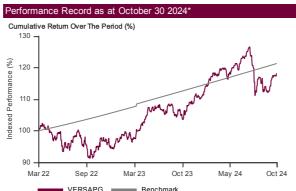

| Performance Record as at October 30 2024*                                                                                                                                                                                                                                                                                                                                                                                                                                                                                                                                                                                                                                                                                                                                                                                                                                                                                                                                                                                                                                                                                                                                                                                                                                                                                                                                                                                                                                                                                                                                                                                                                                                                                                                                                                                                                                                                                                                                                                                                                                                                                      | Performance Table as at Oc | ctober 30 2024* |        |        |                    |
|--------------------------------------------------------------------------------------------------------------------------------------------------------------------------------------------------------------------------------------------------------------------------------------------------------------------------------------------------------------------------------------------------------------------------------------------------------------------------------------------------------------------------------------------------------------------------------------------------------------------------------------------------------------------------------------------------------------------------------------------------------------------------------------------------------------------------------------------------------------------------------------------------------------------------------------------------------------------------------------------------------------------------------------------------------------------------------------------------------------------------------------------------------------------------------------------------------------------------------------------------------------------------------------------------------------------------------------------------------------------------------------------------------------------------------------------------------------------------------------------------------------------------------------------------------------------------------------------------------------------------------------------------------------------------------------------------------------------------------------------------------------------------------------------------------------------------------------------------------------------------------------------------------------------------------------------------------------------------------------------------------------------------------------------------------------------------------------------------------------------------------|----------------------------|-----------------|--------|--------|--------------------|
| Cumulative Return Over The Period (%)                                                                                                                                                                                                                                                                                                                                                                                                                                                                                                                                                                                                                                                                                                                                                                                                                                                                                                                                                                                                                                                                                                                                                                                                                                                                                                                                                                                                                                                                                                                                                                                                                                                                                                                                                                                                                                                                                                                                                                                                                                                                                          |                            |                 |        |        | Since              |
| <sup>130</sup> ¬                                                                                                                                                                                                                                                                                                                                                                                                                                                                                                                                                                                                                                                                                                                                                                                                                                                                                                                                                                                                                                                                                                                                                                                                                                                                                                                                                                                                                                                                                                                                                                                                                                                                                                                                                                                                                                                                                                                                                                                                                                                                                                               | Total Return (%)           | 1 Month         | 1 Year | 3 Year | Inception          |
| Λ.                                                                                                                                                                                                                                                                                                                                                                                                                                                                                                                                                                                                                                                                                                                                                                                                                                                                                                                                                                                                                                                                                                                                                                                                                                                                                                                                                                                                                                                                                                                                                                                                                                                                                                                                                                                                                                                                                                                                                                                                                                                                                                                             | Fund (MYR)                 | 5.0             | 13.8   | -      | 18.2               |
| € <sub>120</sub>                                                                                                                                                                                                                                                                                                                                                                                                                                                                                                                                                                                                                                                                                                                                                                                                                                                                                                                                                                                                                                                                                                                                                                                                                                                                                                                                                                                                                                                                                                                                                                                                                                                                                                                                                                                                                                                                                                                                                                                                                                                                                                               | Benchmark (MYR)            | 0.6             | 7.7    | -      | 21.3               |
| © 120 – 1100 – 1100 – 1100 – 1100 – 1100 – 1100 – 1100 – 1100 – 1100 – 1100 – 1100 – 1100 – 1100 – 1100 – 1100 – 1100 – 1100 – 1100 – 1100 – 1100 – 1100 – 1100 – 1100 – 1100 – 1100 – 1100 – 1100 – 1100 – 1100 – 1100 – 1100 – 1100 – 1100 – 1100 – 1100 – 1100 – 1100 – 1100 – 1100 – 1100 – 1100 – 1100 – 1100 – 1100 – 1100 – 1100 – 1100 – 1100 – 1100 – 1100 – 1100 – 1100 – 1100 – 1100 – 1100 – 1100 – 1100 – 1100 – 1100 – 1100 – 1100 – 1100 – 1100 – 1100 – 1100 – 1100 – 1100 – 1100 – 1100 – 1100 – 1100 – 1100 – 1100 – 1100 – 1100 – 1100 – 1100 – 1100 – 1100 – 1100 – 1100 – 1100 – 1100 – 1100 – 1100 – 1100 – 1100 – 1100 – 1100 – 1100 – 1100 – 1100 – 1100 – 1100 – 1100 – 1100 – 1100 – 1100 – 1100 – 1100 – 1100 – 1100 – 1100 – 1100 – 1100 – 1100 – 1100 – 1100 – 1100 – 1100 – 1100 – 1100 – 1100 – 1100 – 1100 – 1100 – 1100 – 1100 – 1100 – 1100 – 1100 – 1100 – 1100 – 1100 – 1100 – 1100 – 1100 – 1100 – 1100 – 1100 – 1100 – 1100 – 1100 – 1100 – 1100 – 1100 – 1100 – 1100 – 1100 – 1100 – 1100 – 1100 – 1100 – 1100 – 1100 – 1100 – 1100 – 1100 – 1100 – 1100 – 1100 – 1100 – 1100 – 1100 – 1100 – 1100 – 1100 – 1100 – 1100 – 1100 – 1100 – 1100 – 1100 – 1100 – 1100 – 1100 – 1100 – 1100 – 1100 – 1100 – 1100 – 1100 – 1100 – 1100 – 1100 – 1100 – 1100 – 1100 – 1100 – 1100 – 1100 – 1100 – 1100 – 1100 – 1100 – 1100 – 1100 – 1100 – 1100 – 1100 – 1100 – 1100 – 1100 – 1100 – 1100 – 1100 – 1100 – 1100 – 1100 – 1100 – 1100 – 1100 – 1100 – 1100 – 1100 – 1100 – 1100 – 1100 – 1100 – 1100 – 1100 – 1100 – 1100 – 1100 – 1100 – 1100 – 1100 – 1100 – 1100 – 1100 – 1100 – 1100 – 1100 – 1100 – 1100 – 1100 – 1100 – 1100 – 1100 – 1100 – 1100 – 1100 – 1100 – 1100 – 1100 – 1100 – 1100 – 1100 – 1100 – 1100 – 1100 – 1100 – 1100 – 1100 – 1100 – 1100 – 1100 – 1100 – 1100 – 1100 – 1100 – 1100 – 1100 – 1100 – 1100 – 1100 – 1100 – 1100 – 1100 – 1100 – 1100 – 1100 – 1100 – 1100 – 1100 – 1100 – 1100 – 1100 – 1100 – 1100 – 1100 – 1100 – 1100 – 1100 – 1100 – 1100 – 1100 – 1100 – 1100 – 1100 – 1100 – 1100 – 1100 – 1100 – 1100 – 1100 – 1100 – 1100 – 1100 – 1100 – 1100 – 1 | Annualised Return (%)      | 1 Year          | 3 Year | 5 Year | Since<br>Inception |
| g MMMM                                                                                                                                                                                                                                                                                                                                                                                                                                                                                                                                                                                                                                                                                                                                                                                                                                                                                                                                                                                                                                                                                                                                                                                                                                                                                                                                                                                                                                                                                                                                                                                                                                                                                                                                                                                                                                                                                                                                                                                                                                                                                                                         | Fund (MYR)                 | 13.8            | -      | -      | 6.6                |
| Š 100 h                                                                                                                                                                                                                                                                                                                                                                                                                                                                                                                                                                                                                                                                                                                                                                                                                                                                                                                                                                                                                                                                                                                                                                                                                                                                                                                                                                                                                                                                                                                                                                                                                                                                                                                                                                                                                                                                                                                                                                                                                                                                                                                        | Benchmark (MYR)            | 7.7             | -      | -      | 7.6                |
| - My My Manufacture to                                                                                                                                                                                                                                                                                                                                                                                                                                                                                                                                                                                                                                                                                                                                                                                                                                                                                                                                                                                                                                                                                                                                                                                                                                                                                                                                                                                                                                                                                                                                                                                                                                                                                                                                                                                                                                                                                                                                                                                                                                                                                                         | Calendar Year Return (%)   | Year To Date    | 2023   | 2022   | 2021               |
| 90 + 1 1 1 1                                                                                                                                                                                                                                                                                                                                                                                                                                                                                                                                                                                                                                                                                                                                                                                                                                                                                                                                                                                                                                                                                                                                                                                                                                                                                                                                                                                                                                                                                                                                                                                                                                                                                                                                                                                                                                                                                                                                                                                                                                                                                                                   | Fund (MYR)                 | 6.7             | 17.5   | -      | -                  |
| Mar 22 Sep 22 Mar 23 Oct 23 May 24 Oct 24                                                                                                                                                                                                                                                                                                                                                                                                                                                                                                                                                                                                                                                                                                                                                                                                                                                                                                                                                                                                                                                                                                                                                                                                                                                                                                                                                                                                                                                                                                                                                                                                                                                                                                                                                                                                                                                                                                                                                                                                                                                                                      | Benchmark (MYR)            | 6.3             | 7.9    | -      |                    |
| VERSAPG Benchmark                                                                                                                                                                                                                                                                                                                                                                                                                                                                                                                                                                                                                                                                                                                                                                                                                                                                                                                                                                                                                                                                                                                                                                                                                                                                                                                                                                                                                                                                                                                                                                                                                                                                                                                                                                                                                                                                                                                                                                                                                                                                                                              | Source: MorningStar        |                 |        |        |                    |