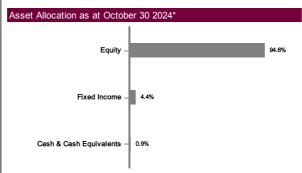

# Income Distribution History

Distribution Policy: The fund will distribute income subject to the availability of income. Incidentally: MYR

| Top Holdings as at October 30 2024*                           |          |
|---------------------------------------------------------------|----------|
| Collective Investment Scheme                                  | <u>%</u> |
| JPM US Research Enhd Index Eq                                 | 10.6     |
| Ishares Core S&P 500 UCITS ETF                                | 10.3     |
| Nikko Asset Mgmt - Global Equity Fund - B USD                 | 9.9      |
| GQG Partners US Equity Fund - USD A                           | 7.9      |
| AHAM Select Opportunity Fund                                  | 7.9      |
| JPM Global Research Enh Ind Eq                                | 6.4      |
| TT International Funds PLC - Asia Pacific Equity Fund         | 5.5      |
| Franklin Templeton Investment -I ACC USD                      | 5.3      |
| Lazard Global Active Funds PLC Japanese Strategic Equity Fund | 4.9      |
| Janus Henderson Hrzn Biotech -A2 USD                          | 4.9      |
|                                                               |          |
| Asset Allocation as at October 30 2024*                       |          |
|                                                               |          |

<sup>\*</sup> The data provided above is that of the Fund and is a percentage of NAV as at October 30 2024. All figures are subject to frequent changes on a daily basis and the percentages might not add up to 100% due to rounding To invest in a Class other than MYR Class and/or MYR-Hedged Class, investors are required to have a foreign currency account with any Financial Institution as all transactions relating to the particular foreign currency will ONLY be made via telegraphic transfer.