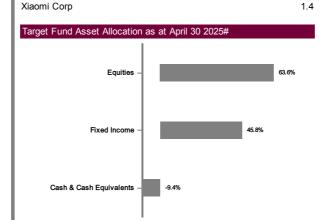

| Target Fund Top Holdings as at April 30 2025# |        |               |     |
|-----------------------------------------------|--------|---------------|-----|
| Bonds                                         |        |               |     |
| <u>Issuer</u>                                 | Coupon | Maturity Date | %   |
| AUSTRALIAN GOVERNMENT 6% 06/16/2035           | 6.00%  | 16.06.35      | 3.0 |
| IND & COMM BK OF CHINA 3.2% 09/24/2026        | 3.20%  | 24.09.26      | 1.2 |
| BANK OF COMMUNICATIONS 3.8% 11/18/2025        | 3.80%  | 18.11.25      | 1.1 |
| EXPORT-IMPORT BANK CHINA 3.875% 05/16/2026    | 3.90%  | 16.05.26      | 1.0 |
|                                               |        |               |     |

VANKE REAL ESTATE HK 3.975% 4.00% 09.11.27 0.6 11/09/2027 **Equities** % Tencent Holdings Ltd 4.4 Kweichow Moutai Co Ltd 4.0 NetEase Inc 3.6 China Mobile Ltd 2.4

| ASSEL Allocation as at May 30 2023                                            |       |
|-------------------------------------------------------------------------------|-------|
| UBS (Lux) Key Selection Sicav – China Allocation<br>Opportunity Class P (USD) | 97.89 |
| Cash & Cash Equivalents                                                       | 2.29  |
| B. 10 0 10 1                                                                  |       |

<sup>#</sup> The data provided above is that of the Fund by UBS Asset Management (Hong Kong) Limited and is a percentage of NAV of the Target Fund as at April 30 2025 as the data is provided by Target Fund Manager after AHAM Capital publication cut-off date. Please note that asset exposure for the Target Fund is subject to frequent changes on daily basis and the percentages might not add up to 100% due to rounding.