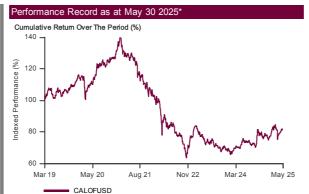

#### As at May 30, 2025\* Fund Size / NAV Per Unit

USD2.4million / USD0.2936(USD) MYR39.3million / MYR0.2626(MYR-Hedged) MYR7.4million / MYR0.3002(MYR) SGD2.2million / SGD0.2678(SGD-Hedged) AUD3.6million / AUD0.2724(AUD-Hedged)

January, 2019 to May, 2025 NAV-NAV prices and assuming reinvestment of distributions into the Fund, gross investment based in USD. The value of Units may go down as well as up. Past performance is not indicative of future performance. Source: MomingStar

| Performance Table as at May 30 | 2025*   |        |        |                    |
|--------------------------------|---------|--------|--------|--------------------|
| Total Return (%)               | 1 Month | 1 Year | 3 Year | Since<br>Inception |
| Fund (USD)                     | 1.8     | 10.5   | -4.8   | -19.2              |
| Fund (MYR)                     | 0.4     | -0.2   | -7.5   | -19.0              |
| Fund (MYR-Hedged)              | 1.8     | 8.4    | -11.4  | -29.6              |
| Fund (SGD-Hedged)              | 1.7     | 8.2    | -9.7   | -27.9              |
| Fund (AUD-Hedged)              | 1.8     | 8.9    | -9.4   | -27.2              |
|                                |         |        |        |                    |

|                          |              |        |        | Ollice    |
|--------------------------|--------------|--------|--------|-----------|
| Annualised Return (%)    | 1 Year       | 3 Year | 5 Year | Inception |
| Fund (USD)               | 10.5         | -1.6   | -6.0   | -3.4      |
| Fund (MYR)               | -0.2         | -2.6   | -6.4   | -3.3      |
| Fund (MYR-Hedged)        | 8.4          | -4.0   | -7.0   | -5.5      |
| Fund (SGD-Hedged)        | 8.2          | -3.4   | -7.2   | -5.1      |
| Fund (AUD-Hedged)        | 8.9          | -3.2   | -7.4   | -5.0      |
|                          |              |        |        |           |
| Calendar Year Return (%) | Year To Date | 2024   | 2023   | 2022      |
| Fund (USD)               | 4.1          | 11.8   | -9.9   | -25.2     |
| Fund (MYR)               | -1.0         | 8.8    | -6.0   | -21.0     |
| Fund (MYR-Hedged)        | 3.4          | 9.3    | -12.7  | -25.7     |
| Fund (SGD-Hedged)        | 3.1          | 9.6    | -11.5  | -25.8     |
| Fund (AUD-Hedged)        | 3.5          | 10.0   | -11.6  | -26.2     |
| Source: MorningStar      |              |        |        |           |