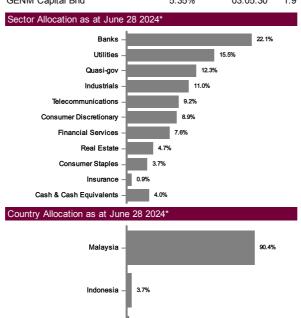

Distribution Policy: The fund will distribute income subject to the availability of income Monthly: MYR

The Credit Profile above are a percentage of the Fund's fixed income portion only.

Germany

Cash & Cash Equivalents

The data provided above is that of the Fund and is a percentage of NAV as at June 28 2024. All figures are subject to frequent changes on a daily basis and the percentages might not add up to 100% due to rounding. To invest in a Class other than MYR Class and/or MYR-Hedged Class, investors are required to have a foreign currency account with any Financial Institution as all transactions relating to the particular foreign currency will ONLY be made via telegraphic transfer.