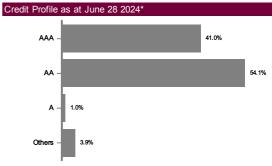

Distribution Policy: The fund will distribute income subject to the availability of income Monthly: MYR

The Credit Profile above are a percentage of the Fund's fixed income portion only.

Germany

Cash & Cash Equivalents

The data provided above is that of the Fund and is a percentage of NAV as at June 28 2024. All figures are subject to frequent changes on a daily basis and the percentages might not add up to 100% due to rounding. To invest in a Class other than MYR Class and/or MYR-Hedged Class, investors are required to have a foreign currency account with any Financial Institution as all transactions relating to the particular foreign currency will ONLY be made via telegraphic transfer.