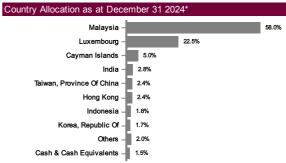

| 4.6          | 5.8  | -11.6 | -2.2 |
| Benchmark (MYR)          | 2.5          | 5.6  | -5.5  | -3.3 |

Source: MorningStar

| Income Distribution His | story            |       |
|-------------------------|------------------|-------|
|                         | Net Distribution | Yield |
|                         | (Sen)            | (%)   |
| 2019                    | 1.00             | 2.0   |
| 2020                    | 1.00             | 1.9   |
| 2021                    | 1.00             | 1.7   |
| 2022                    | 1.00             | 2.0   |
| 2023                    | 0.14             | 0.3   |
| 2024                    | 1.18             | 2.2   |

Distribution Policy: The fund will distribute income subject to the availability of income. Semi-annually: MYR





The data provided above is that of the Fund and is a percentage of NAV as at December 31 2024. All figures are subject to frequent changes on a daily basis and the percentages might not add up to 100% due to rounding. The Momingstar Rating is an assessment of a Fund's past performance-based on both return and risk-which shows how similar investments compare with their competitors. A high rating alone is insufficient basis for an investment decision

Where a distribution is declared, investors are advised that following the issue of additional Units/distribution, the NAV per Unit will be reduced from cum-distribution NAV to ex-distribution NAV. The Private Pension Administrator (PPA) Annual Fee is not payable by the Member for the year the Member's account is first opened and the year(s)