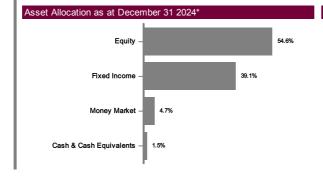

| 4.6          | 5.8  | -11.6 | -2.2 |
| Benchmark (MYR)          | 2.5          | 5.6  | -5.5  | -3.3 |

Source: MorningStar

| Income Distribution His | story            |       |
|-------------------------|------------------|-------|
|                         | Net Distribution | Yield |
|                         | (Sen)            | (%)   |
| 2019                    | 1.00             | 2.0   |
| 2020                    | 1.00             | 1.9   |
| 2021                    | 1.00             | 1.7   |
| 2022                    | 1.00             | 2.0   |
| 2023                    | 0.14             | 0.3   |
| 2024                    | 1.18             | 2.2   |

Distribution Policy: The fund will distribute income subject to the availability of income. Semi-annually: MYR





The data provided above is that of the Fund and is a percentage of NAV as at December 31 2024. All figures are subject to frequent changes on a daily basis and the percentages might not add up to 100% due to rounding. The Momingstar Rating is an assessment of a Fund's past performance-based on both return and risk-which shows how similar investments compare with their competitors. A high rating alone is insufficient basis for an investment decision

Where a distribution is declared, investors are advised that following the issue of additional Units/distribution, the NAV per Unit will be reduced from cum-distribution NAV to ex-distribution NAV. The Private Pension Administrator (PPA) Annual Fee is not payable by the Member for the year the Member's account is first opened and the year(s