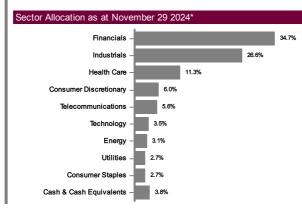

Distribution Policy: The fund will distribute income subject to the availability of income Annually: MYR

The data provided above is that of the Fund and is a percentage of NAV as at November 29 2024. All figures are subject to frequent changes on a daily basis and the percentages might not add up to 100% due to rounding. To invest in a Class other than MYR Class and/or MYR-Hedged Class, investors are required to have a foreign currency account with any Financial Institution as all transactions relating to the particular foreign currency will ONLY be made via telegraphic transfer.