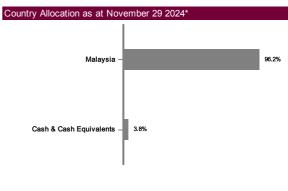

Distribution Policy: The fund will distribute income subject to the availability of income Annually: MYR

The data provided above is that of the Fund and is a percentage of NAV as at November 29 2024. All figures are subject to frequent changes on a daily basis and the percentages might not add up to 100% due to rounding. To invest in a Class other than MYR Class and/or MYR-Hedged Class, investors are required to have a foreign currency account with any Financial Institution as all transactions relating to the particular foreign currency will ONLY be made via telegraphic transfer.