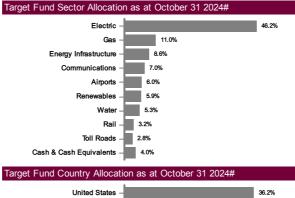

Distribution Policy: The fund will distribute income subject to the availability of income. Monthly: AUD-Hedged, SGD-Hedged, USD, MYR, MYR-Hedged

The data provided above is that of the Fund and is a percentage of NAV as at November 29 2024. All figures are subject to frequent changes on a daily basis and the percentages might not add up to 100% due to rounding # The data provided above is that of the Fund by Franklin Templeton International Services and is a percentage of NAV of the Target Fund as at October 31 2024 as the data is provided by Target Fund Manager after AHAM Capital publication cut-off date. Please note that asset exposure for the Target Fund is subject to frequent changes on daily basis and the percentages might not add up to 100% due to rounding.