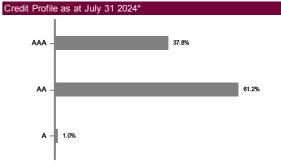

Distribution Policy: The fund will distribute income subject to the availability of income Monthly: MYR

The Credit Profile above are a percentage of the Fund's fixed income portion only.

The data provided above is that of the Fund and is a percentage of NAV as at July 31 2024. All figures are subject to frequent changes on a daily basis and the percentages might not add up to 100% due to rounding. To invest in a Class other than MYR Class and/or MYR-Hedged Class, investors are required to have a foreign currency account with any Financial Institution as all transactions relating to the particular foreign currency will ONLY be made via telegraphic transfer.