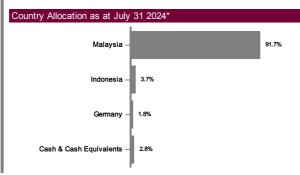

Distribution Policy: The fund will distribute income subject to the availability of income Monthly: MYR

The Credit Profile above are a percentage of the Fund's fixed income portion only.

The data provided above is that of the Fund and is a percentage of NAV as at July 31 2024. All figures are subject to frequent changes on a daily basis and the percentages might not add up to 100% due to rounding. To invest in a Class other than MYR Class and/or MYR-Hedged Class, investors are required to have a foreign currency account with any Financial Institution as all transactions relating to the particular foreign currency will ONLY be made via telegraphic transfer.