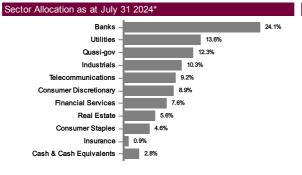

Distribution Policy: The fund will distribute income subject to the availability of income Monthly: MYR

The Credit Profile above are a percentage of the Fund's fixed income portion only.

The data provided above is that of the Fund and is a percentage of NAV as at July 31 2024. All figures are subject to frequent changes on a daily basis and the percentages might not add up to 100% due to rounding. To invest in a Class other than MYR Class and/or MYR-Hedged Class, investors are required to have a foreign currency account with any Financial Institution as all transactions relating to the particular foreign currency will ONLY be made via telegraphic transfer.