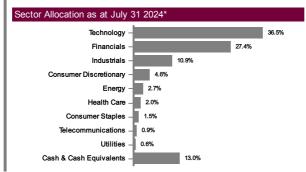

The data provided above is that of the Fund and is a percentage of NAV as at July 31 2024. All figures are subject to frequent changes on a daily basis and the percentages might not add up to 100% due to rounding. To invest in a Class other than MYR Class and/or MYR-Hedged Class, investors are required to have a foreign currency account with any Financial Institution as all transactions relating to the particular foreign currency will ONLY be made via telegraphic transfer.