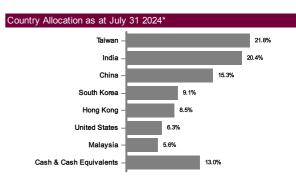

The data provided above is that of the Fund and is a percentage of NAV as at July 31 2024. All figures are subject to frequent changes on a daily basis and the percentages might not add up to 100% due to rounding. To invest in a Class other than MYR Class and/or MYR-Hedged Class, investors are required to have a foreign currency account with any Financial Institution as all transactions relating to the particular foreign currency will ONLY be made via telegraphic transfer.