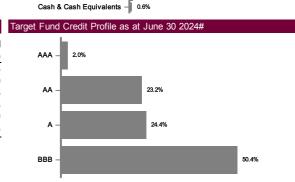

<sup>#</sup> The data provided above is that of the Fund by Nikko Asset Management Asia Limited and is a percentage of NAV of the Target Fund as at June 30 2024 as the data is provided by Target Fund Manager after AHAM Capital publication cut-off date. Please note that asset exposure for the Target Fund is subject to frequent changes on daily basis and the percentages might not add up to 100% due to rounding. To invest in a Class other than MYR Class and/or MYR-Hedged Class, investors are required to have a foreign currency account with any Financial Institution as all transactions relating to the particular foreign currency will ONLY be made via telegraphic transfer.