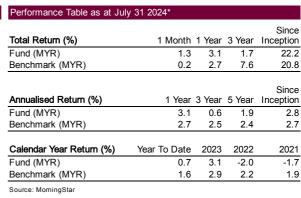

Annual Management Fee Max 0.30% per annum

Minimum Investment Minimum Subsequent Investment MYR1,000,000 / MYR500,000(MYR)

As at July 31, 2024\* Fund Size / NAV Per Unit MYR96.8million / MYR1.0495(MYR)

| Performance Record as at July 31 2024*                                                                                                                                                                                                                                                                                                                                                                                                                                                                                                                                                                                                                                                                                                                                                                                                                                                                                                                                                                                                                                                                                                                                                                                                                                                                                                                                                                                                                                                                                                                                                                                                                                                                                                                                                                                                                                                                                                                                                                                                                                                                                        |               |          |          |            |            |
|-------------------------------------------------------------------------------------------------------------------------------------------------------------------------------------------------------------------------------------------------------------------------------------------------------------------------------------------------------------------------------------------------------------------------------------------------------------------------------------------------------------------------------------------------------------------------------------------------------------------------------------------------------------------------------------------------------------------------------------------------------------------------------------------------------------------------------------------------------------------------------------------------------------------------------------------------------------------------------------------------------------------------------------------------------------------------------------------------------------------------------------------------------------------------------------------------------------------------------------------------------------------------------------------------------------------------------------------------------------------------------------------------------------------------------------------------------------------------------------------------------------------------------------------------------------------------------------------------------------------------------------------------------------------------------------------------------------------------------------------------------------------------------------------------------------------------------------------------------------------------------------------------------------------------------------------------------------------------------------------------------------------------------------------------------------------------------------------------------------------------------|---------------|----------|----------|------------|------------|
| Cumulative Retu                                                                                                                                                                                                                                                                                                                                                                                                                                                                                                                                                                                                                                                                                                                                                                                                                                                                                                                                                                                                                                                                                                                                                                                                                                                                                                                                                                                                                                                                                                                                                                                                                                                                                                                                                                                                                                                                                                                                                                                                                                                                                                               | m Over The Pe | riod (%) |          |            |            |
| 125 7                                                                                                                                                                                                                                                                                                                                                                                                                                                                                                                                                                                                                                                                                                                                                                                                                                                                                                                                                                                                                                                                                                                                                                                                                                                                                                                                                                                                                                                                                                                                                                                                                                                                                                                                                                                                                                                                                                                                                                                                                                                                                                                         |               | ,        | n        |            |            |
| 120 –                                                                                                                                                                                                                                                                                                                                                                                                                                                                                                                                                                                                                                                                                                                                                                                                                                                                                                                                                                                                                                                                                                                                                                                                                                                                                                                                                                                                                                                                                                                                                                                                                                                                                                                                                                                                                                                                                                                                                                                                                                                                                                                         |               | المكر    | <b>V</b> | -1 WYW     | Para Marie |
| e) 115 <b>–</b>                                                                                                                                                                                                                                                                                                                                                                                                                                                                                                                                                                                                                                                                                                                                                                                                                                                                                                                                                                                                                                                                                                                                                                                                                                                                                                                                                                                                                                                                                                                                                                                                                                                                                                                                                                                                                                                                                                                                                                                                                                                                                                               |               | ~~^{\    |          | -\range \\ | 1          |
| in 110 –                                                                                                                                                                                                                                                                                                                                                                                                                                                                                                                                                                                                                                                                                                                                                                                                                                                                                                                                                                                                                                                                                                                                                                                                                                                                                                                                                                                                                                                                                                                                                                                                                                                                                                                                                                                                                                                                                                                                                                                                                                                                                                                      | 1             | 1.1 1    |          |            |            |
| 115 – 115 – 105 – 100 – 100 – 100 – 100 – 100 – 100 – 100 – 100 – 100 – 100 – 100 – 100 – 100 – 100 – 100 – 100 – 100 – 100 – 100 – 100 – 100 – 100 – 100 – 100 – 100 – 100 – 100 – 100 – 100 – 100 – 100 – 100 – 100 – 100 – 100 – 100 – 100 – 100 – 100 – 100 – 100 – 100 – 100 – 100 – 100 – 100 – 100 – 100 – 100 – 100 – 100 – 100 – 100 – 100 – 100 – 100 – 100 – 100 – 100 – 100 – 100 – 100 – 100 – 100 – 100 – 100 – 100 – 100 – 100 – 100 – 100 – 100 – 100 – 100 – 100 – 100 – 100 – 100 – 100 – 100 – 100 – 100 – 100 – 100 – 100 – 100 – 100 – 100 – 100 – 100 – 100 – 100 – 100 – 100 – 100 – 100 – 100 – 100 – 100 – 100 – 100 – 100 – 100 – 100 – 100 – 100 – 100 – 100 – 100 – 100 – 100 – 100 – 100 – 100 – 100 – 100 – 100 – 100 – 100 – 100 – 100 – 100 – 100 – 100 – 100 – 100 – 100 – 100 – 100 – 100 – 100 – 100 – 100 – 100 – 100 – 100 – 100 – 100 – 100 – 100 – 100 – 100 – 100 – 100 – 100 – 100 – 100 – 100 – 100 – 100 – 100 – 100 – 100 – 100 – 100 – 100 – 100 – 100 – 100 – 100 – 100 – 100 – 100 – 100 – 100 – 100 – 100 – 100 – 100 – 100 – 100 – 100 – 100 – 100 – 100 – 100 – 100 – 100 – 100 – 100 – 100 – 100 – 100 – 100 – 100 – 100 – 100 – 100 – 100 – 100 – 100 – 100 – 100 – 100 – 100 – 100 – 100 – 100 – 100 – 100 – 100 – 100 – 100 – 100 – 100 – 100 – 100 – 100 – 100 – 100 – 100 – 100 – 100 – 100 – 100 – 100 – 100 – 100 – 100 – 100 – 100 – 100 – 100 – 100 – 100 – 100 – 100 – 100 – 100 – 100 – 100 – 100 – 100 – 100 – 100 – 100 – 100 – 100 – 100 – 100 – 100 – 100 – 100 – 100 – 100 – 100 – 100 – 100 – 100 – 100 – 100 – 100 – 100 – 100 – 100 – 100 – 100 – 100 – 100 – 100 – 100 – 100 – 100 – 100 – 100 – 100 – 100 – 100 – 100 – 100 – 100 – 100 – 100 – 100 – 100 – 100 – 100 – 100 – 100 – 100 – 100 – 100 – 100 – 100 – 100 – 100 – 100 – 100 – 100 – 100 – 100 – 100 – 100 – 100 – 100 – 100 – 100 – 100 – 100 – 100 – 100 – 100 – 100 – 100 – 100 – 100 – 100 – 100 – 100 – 100 – 100 – 100 – 100 – 100 – 100 – 100 – 100 – 100 – 100 – 100 – 100 – 100 – 100 – 100 – 100 – 100 – 100 – 100 – 100 – 100 – 100 – 100 – 100 – 100 – 100 – 100 – 100 – 100 – | 1             |          |          |            |            |
| § 100                                                                                                                                                                                                                                                                                                                                                                                                                                                                                                                                                                                                                                                                                                                                                                                                                                                                                                                                                                                                                                                                                                                                                                                                                                                                                                                                                                                                                                                                                                                                                                                                                                                                                                                                                                                                                                                                                                                                                                                                                                                                                                                         | www.          |          |          |            |            |
| 95 -                                                                                                                                                                                                                                                                                                                                                                                                                                                                                                                                                                                                                                                                                                                                                                                                                                                                                                                                                                                                                                                                                                                                                                                                                                                                                                                                                                                                                                                                                                                                                                                                                                                                                                                                                                                                                                                                                                                                                                                                                                                                                                                          |               |          |          |            |            |
| 90                                                                                                                                                                                                                                                                                                                                                                                                                                                                                                                                                                                                                                                                                                                                                                                                                                                                                                                                                                                                                                                                                                                                                                                                                                                                                                                                                                                                                                                                                                                                                                                                                                                                                                                                                                                                                                                                                                                                                                                                                                                                                                                            |               |          |          |            |            |
| May 17                                                                                                                                                                                                                                                                                                                                                                                                                                                                                                                                                                                                                                                                                                                                                                                                                                                                                                                                                                                                                                                                                                                                                                                                                                                                                                                                                                                                                                                                                                                                                                                                                                                                                                                                                                                                                                                                                                                                                                                                                                                                                                                        | Nov 18        | Apr 20   | Sep 21   | Feb 23     | Jul 24     |
|                                                                                                                                                                                                                                                                                                                                                                                                                                                                                                                                                                                                                                                                                                                                                                                                                                                                                                                                                                                                                                                                                                                                                                                                                                                                                                                                                                                                                                                                                                                                                                                                                                                                                                                                                                                                                                                                                                                                                                                                                                                                                                                               | WSABF -       | Benchm   | nark     |            |            |

| Mary 2007 to July 2024 NAV/ NAV/ since and accomplish spinor to distributions        |
|--------------------------------------------------------------------------------------|
| May, 2017 to July, 2024 NAV-NAV prices and assuming reinvestment of distributions    |
| into the Fund, gross investment based in MYR. The value of Units may go down as well |
| as up. Past performance is not indicative of future performance.                     |
| Course: MemingCtor                                                                   |