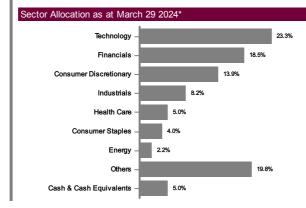

Annually: MYR

The data provided above is that of the Fund and is a percentage of NAV as at March 29 2024. All figures are subject to frequent changes on a daily basis and the percentages might not add up to 100% due to rounding. To invest in a Class other than MYR Class and/or MYR-Hedged Class, investors are required to have a foreign currency account with any Financial Institution as all transactions relating to the particular foreign currency will ONLY be made via telegraphic transfer.