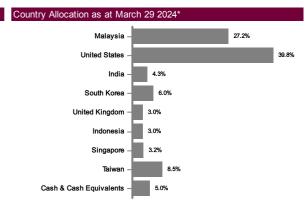

Annually: MYR

The data provided above is that of the Fund and is a percentage of NAV as at March 29 2024. All figures are subject to frequent changes on a daily basis and the percentages might not add up to 100% due to rounding. To invest in a Class other than MYR Class and/or MYR-Hedged Class, investors are required to have a foreign currency account with any Financial Institution as all transactions relating to the particular foreign currency will ONLY be made via telegraphic transfer.